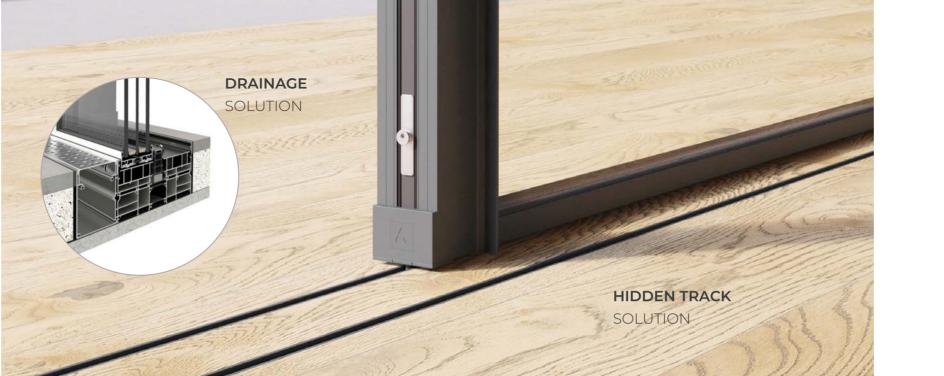

#### FLUSH SECURITY HARDWARE

HIDDEN TRACK SOLUTION

INTERLOCK HANDLE

BESPOKE DRAINAGE SOLUTION