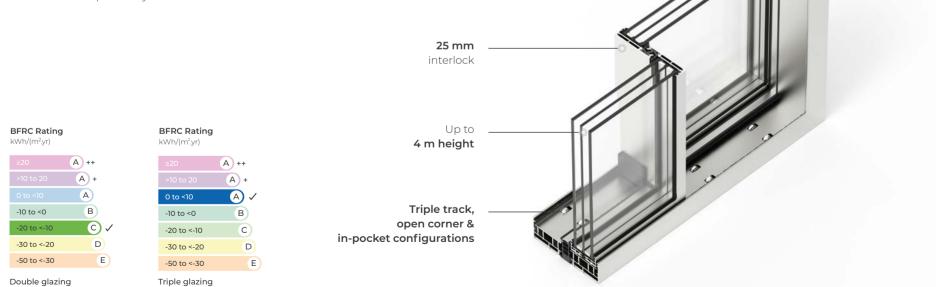

### Sightlines

Frame depth 180 mm / 278 mm 3 rails

Sash depth 69 mm

Interlock 25 mm

### Maximum Sash Dimensions

Width (L) 4000 mm, Height (H) 4000 mm

\*Glazed surface 14 m²

#### OPENING POSSIBILITIES

Possibility of 1, 2, 3 or 4 rails

Possibility of interior and exterior corner sash at 90° without mullion Pocket possibility

( AUTOMATION

POSSIBILITIES

\*\* Reference test balcony 4.00 x 3.00 m / 1 sash + 1 fixed light