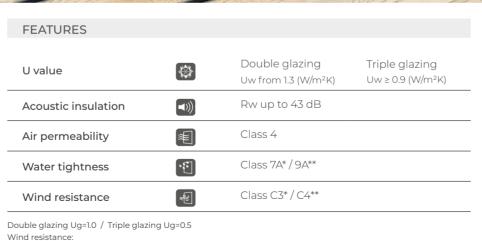

kg Manual

700 Kg Motorized

Consult maximum weight and dimensions according to typologies









**COR VISION PLUS** SYSTEM



The greatness of minimalism is reflected in this sliding system of large dimensions with sashes of up to 4 meters, interlock sightline of only 25 mm and frames embedded in the perimeter, allowing for a glazed surface of up to 94%. It has a maximum glazing capacity of 56 mm, offering excellent thermal and acoustic performances. Available with manual (up to 400 kg) or motorized (up to 700 kg) opening system. Additionally, accessibility is favoured by the possibility of hiding the rail and even integrating it fully into the floor.

- High thermal & acoustic performance
- Up to 4 by 4 m per panel
- Motoriced version
- 25 mm interlock
- Hidden track possibility











HARDWARE

#### FLUSH SECURITY HARDWARE

HIDDEN TRACK SOLUTION

INTERLOCK HANDLE







BESPOKE DRAINAGE SOLUTION

### DOUBLE TRACK



#### OPENING POSSIBILITIES



Possibility of 1, 2, 3 or 4 rails

Possibility of interior and exterior corner sash at 90° without mullion Pocket possibility



( AUTOMATION

POSSIBILITIES



\*\* Reference test balcony 4.00 x 3.00 m / 1 sash + 1 fixed light

\* Reference test balcony 4.00 x 3.00 m / 2 sashes