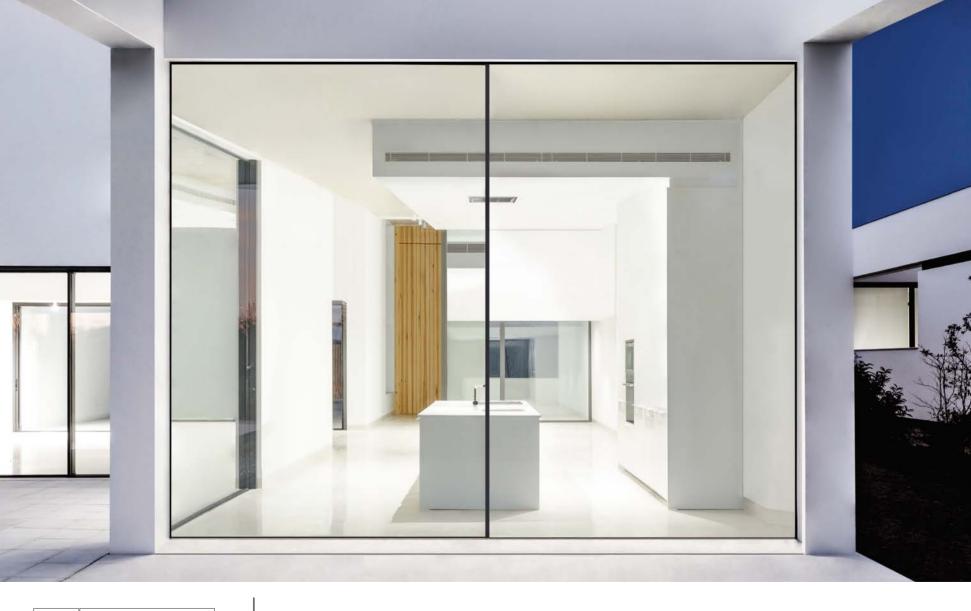

#### Maximum Sash Weight

400 kg Manual

700 Kg Motorized

Consult maximum weight and dimensions according to typologies

**COR VISION PLUS** SYSTEM

The greatness of minimalism is reflected in this sliding system of large dimensions with sashes of up to 4 meters, interlock sightline of only 25 mm and frames embedded in the perimeter, allowing for a glazed surface of up to 94%. It has a maximum glazing capacity of 56 mm, offering excellent thermal and acoustic performances. Available with manual (up to 400 kg) or motorized (up to 700 kg) opening system. Additionally, accessibility is favoured by the possibility of hiding the rail and even integrating it fully into the floor.