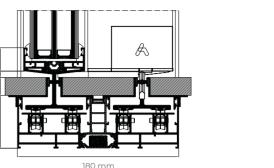

### Sightlines

Frame depth 180 mm / 278 mm 3 rails

Sash depth 69 mm

Interlock 25 mm

### DOUBLE TRACK