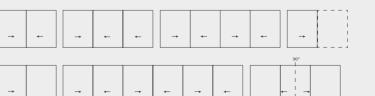

#### OPENING POSSIBILITIES

Possibility of 1, 2, 3 or 4 rails

Possibility of interior and exterior corner sash at 90° without mullion Pocket possibility

( AUTOMATION

POSSIBILITIES

\*\* Reference test balcony 4.00 x 3.00 m / 1 sash + 1 fixed light