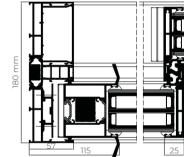

### Sightlines

Frame depth 180 mm / 278 mm 3 rails

Sash depth 69 mm

Interlock 25 mm

## Polyamide Strip Length

Frame 40 mm

Sash 18 / 32 mm

### **Profile Thickness**

Door 2.0 mm