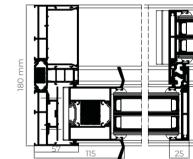

### Sightlines

Frame depth 180 mm / 278 mm 3 rails

Sash depth 69 mm

Interlock 25 mm

## Polyamide Strip Length

Frame 40 mm

Sash 18 / 32 mm

### **Profile Thickness**

Door 2.0 mm