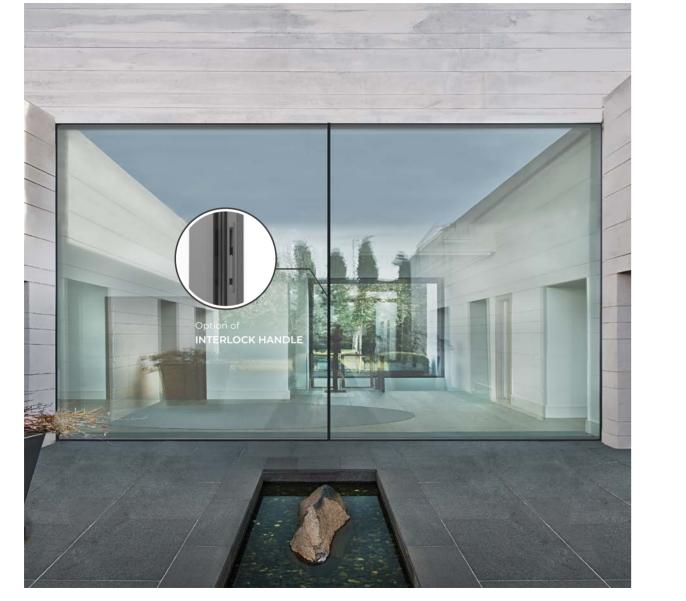

#### FLUSH SECURITY HARDWARE

HIDDEN TRACK SOLUTION

INTERLOCK HANDLE

BESPOKE DRAINAGE SOLUTION